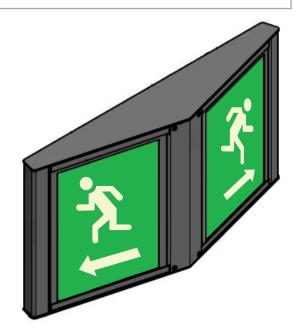

## **DESCRIPTION**

ROTLEDS® are illuminated signs with translucent photoluminescent fronts. The Rotleds 15° model is designed for the correct and effective evacuation in tunnels.